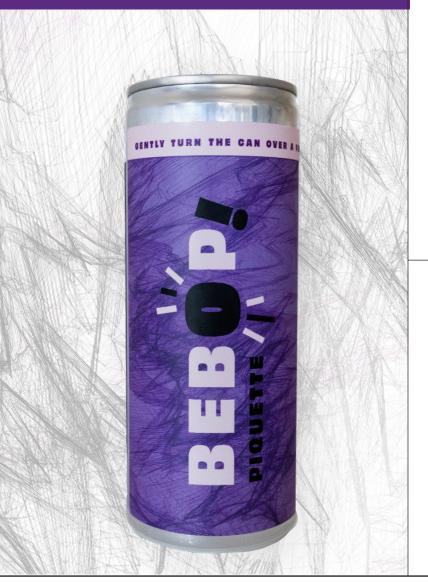

BEBOP 2021 PIQUETTE

**BEBOP** A STYLE OF JAZZ CHARACTERIZED BY IMPROVISATION, UNPREDICTABILITY, AND COMPLEXITY. PIQUETTE IS MADE BY RE-HYDRATING SPENT BERRIES AFTER THE WINE HAS BEEN PRESSED OUT OF THEM. WE THEN FERMENT THE RESULTING LIQUID, AGE IT IN BARREL, AND THEN CAN IT WITH AN ADDITION OF YEAST TO MAKE IT NATURALLY FIZZY. GENTLY TURN THE CAN OVER A FEW TIMES TO MAKE THIS HAZY BEVERAGE TRULY SING!

## AVA AND VINTAGE NOTES

For our second Piquette, we decided to re-create the recipe we came up with in 2020. We rehydrated pressed Pinot Noir berries (post fermentation) and Albariño berries (pre-fermentation) and let the resulting mixture soak and ferment for an additional 3 days. We then pressed the resulting liquid to tank and neutral barrels until January when we added a mix of Citra and Galaxy hops to add even more complexity. It was canned with an addition of sugar and yeast to create bubbles. We love this playful beverage, and because it's in a can travels easily for all your summer activities.

## TASTING NOTES

Pink and slightly hazy, the effervescence makes the hoppy aromas leap from the glass (or straight from the can!) The nose and palate exude pomegranate, strawberry, peach puree, and mint. Perfect for an afternoon at the beach or pool!

## **TECHNICAL DATA**

VINTAGE // 2021 VARIETAL // PINOT NOIR AND ALBARIÑO REGION // SANTA BARBARA COUNTY PH // 3.5 TA (G/100ML) // 0.55 ALCOHOL // 7.0% ÉLEVAGE // 75 % STAINLESS STEEL, 25% NEUTRAL OAK 5 MONTHS BOTTLING DATE // 3/24/2022 CASE PRODUCTION // 224