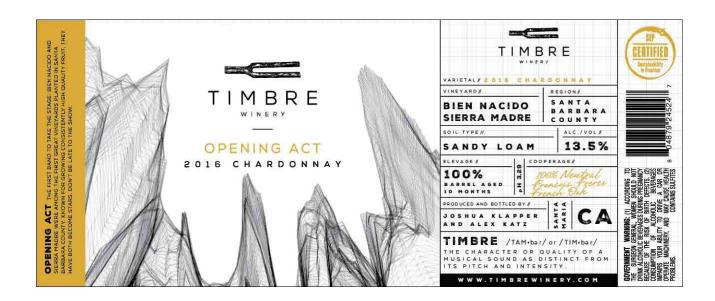

# 2016 TIMBRE CHARDONNAY 'OPENING ACT' [BIEN NACIDO & SIERRA MADRE VINEYARDS]

suggested retail price \$24.00

'Opening Act - The first band to take the stage. Bien Nacido and Sierra Madre were among the first great vineyards planted in Santa Barbara County. Known for growing consistently high quality fruit, they have both become stars. Don't be late to the show.'

A little rain in 2016 after years of drought really pushed these vineyards into gear! As in past years, this wine is a blend of the citrus-driven old (1973) and young (1997) vines from Bien Nacido, as well as the more tropical Sierra Madre fruit, planted in the mid 1980s.

The 2016 Opening Act Chardonnay is pale yellow, which belies the not pale nature of this super snappy wine! Allow it to open up for a minute before it starts bursting with flint, wet stone, and apple pie. Tart citrus, hard peaches, and key lime pie. This wine is sooooo good!